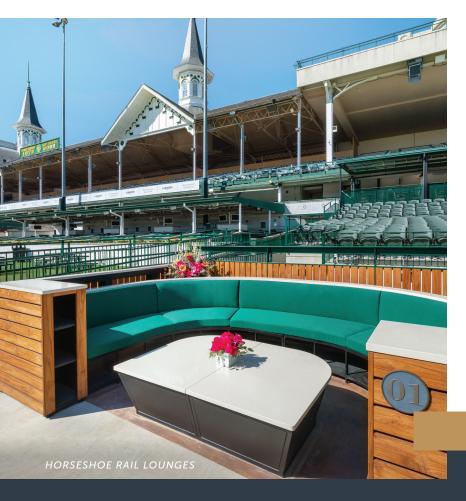

## Annual membership includes:

- **Premium days.\*** Memberships include admission for nine premium race days excluding Derby and Oaks.
- All-Inclusive. Food, alcoholic and non-alcoholic beverages are now included every day the club is open, along with a complimentary race day program.
- **Kentucky Derby & Kentucky Oaks.\*\*** Members have the option to purchase exclusive seating.
- · Ability to bring guests. Additional fees apply.
- Preakness and Belmont.\* Potential Member Access Days.
- **Thanksgiving.\*** Members have the option to purchase Thanksgiving dining in the Homestretch Club.
- Free general admission.\* Membership includes free general admission to all live race days except Kentucky Derby and Kentucky Oaks.
- Flexibility. Homestretch Club seating is first come, first serve. Horseshoe rail lounges and terrace level reservations may be made with our membership team.\*